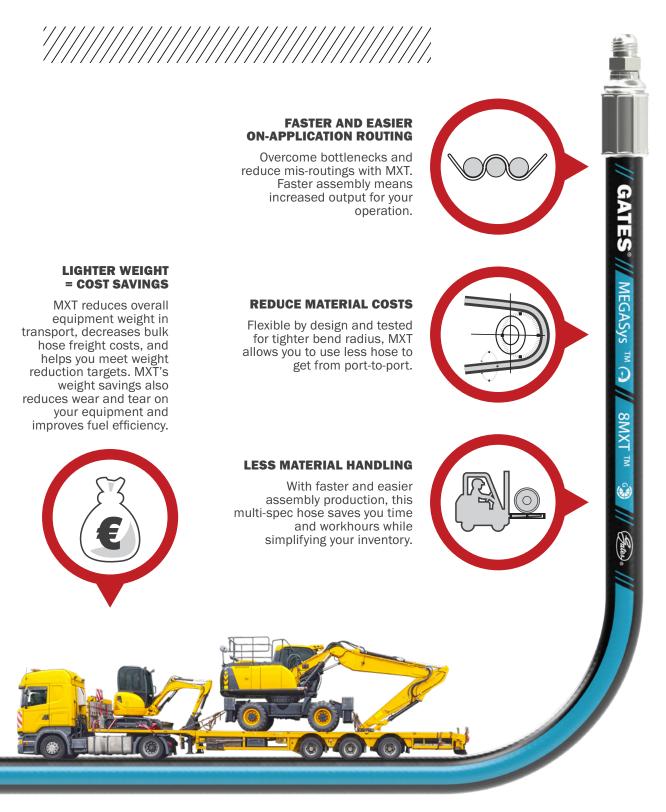

#### **IMPROVED FLEXIBILITY**

Overcome bottlenecks and reduce mis-routings with MXT. With up to 35% less force-tobend over other compact hose constructions, MXT is faster to install and easier to route. This also means MXT allows you to use less hose to get from port-to-port.

#### LIGHTER WEIGHT = COST SAVINGS

MXT reduces overall equipment weight in transport, decreases bulk hose freight costs, and helps you meet weight reduction targets. MXT's weight savings also reduces wear and tear on your equipment and improves fuel efficiency.