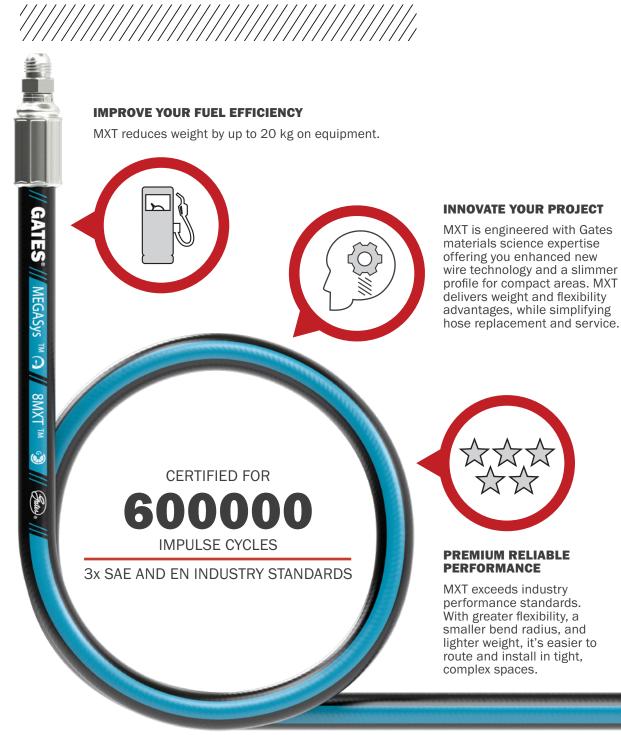

#### LIGHTER WEIGHT = COST SAVINGS

MXT reduces overall equipment weight in transport, decreases bulk hose freight costs, and helps you meet weight reduction targets. MXT's weight savings also reduces wear and tear on your equipment and improves fuel efficiency.

Lighter weight means improved equipment performance and fuel efficiency, while exceeding standard performance.

GATES